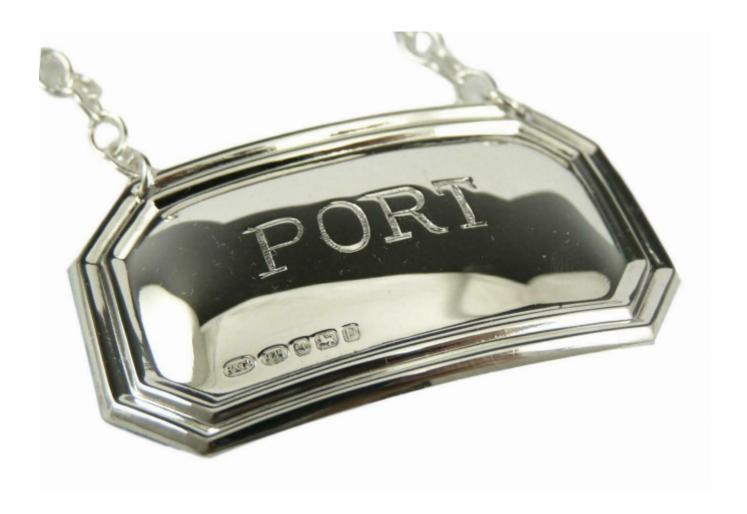

## Solid Silver Decanter / Bottle Label (PORT)

W I Broadway & Co

Sold

REF: RS2 Port

Width: 5.2 cm (2")

Depth: 3 cm (1.2")

## Description

An elegant Port Silver Label with a simple, art deco inspired border. These lables are intended for hanging around the neck of a liquor bottle or a decanter to identify the contents.

This label is plain, without engraving, and so can be engraved to your taste, from an unusual type of drink, to names, dates and special occasions. They are often engraved instead of engraving the decanter itself.