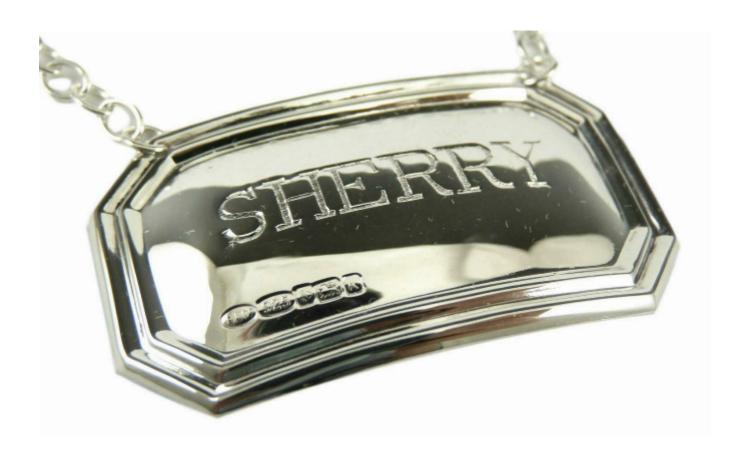

## Solid Silver Decanter / Bottle Label (SHERRY)

W I Broadway & Co

Sold

REF: RS2 Sherry

Width: 5.2 cm (2")

Depth: 3 cm (1.2")

## Description

An elegant Sherry Silver Label with a simple, art deco inspired border. These lables are intended for hanging around the neck of a liquor bottle or a decanter to identify the contents.

This label is plain, without engraving, and so can be engraved to your taste, from an unusual type of drink, to names, dates and special occasions. They are often engraved instead of engraving the decanter itself.