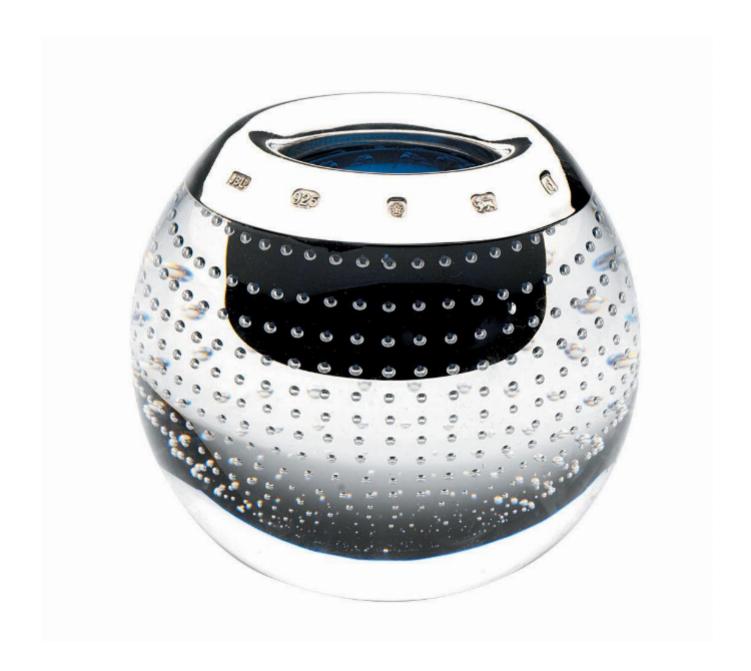

## Description

Silver Mounted & Glass Match Striker

This attractive Silver Mounted & Glass Match Striker is an elegant addition to any home. It is made of hallmarked Sterling Silver and signed Isle of Wight Glass.

This model is a clear glass exterior featuring a clear bubble pattern with a blue interior.

Ideal for keeping on your table to light candles, fireplaces or cigars.

The Striker has a frosted bottom used to strike the matches.