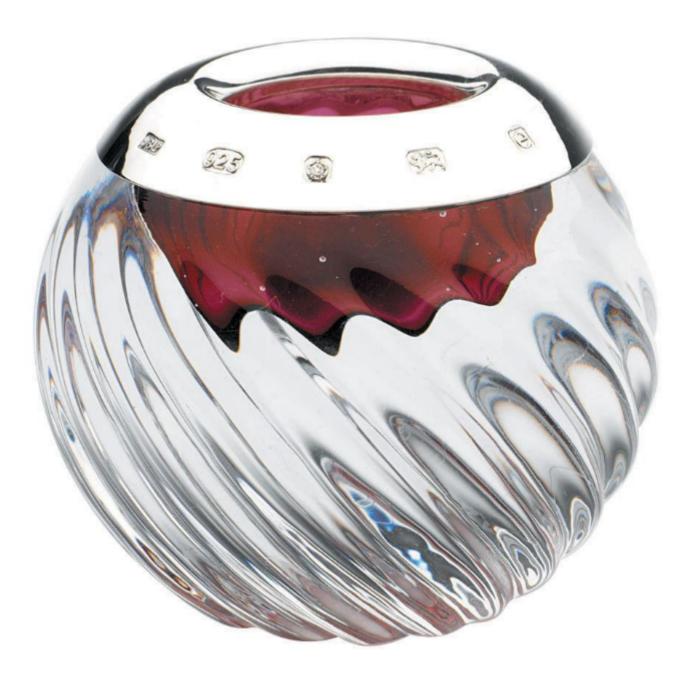

## Description

Silver Mounted & Glass Match Striker

This attractive Silver Mounted & Glass Match Striker is an elegant addition to any home. It is made of hallmarked Sterling Silver and signed Isle of Wight Glass.

This model is a clear swirl glass exterior featuring a deep red / pink interior.

Ideal for keeping on your table to light candles, fireplaces or cigars.

The Striker has a frosted bottom used to strike the matches.