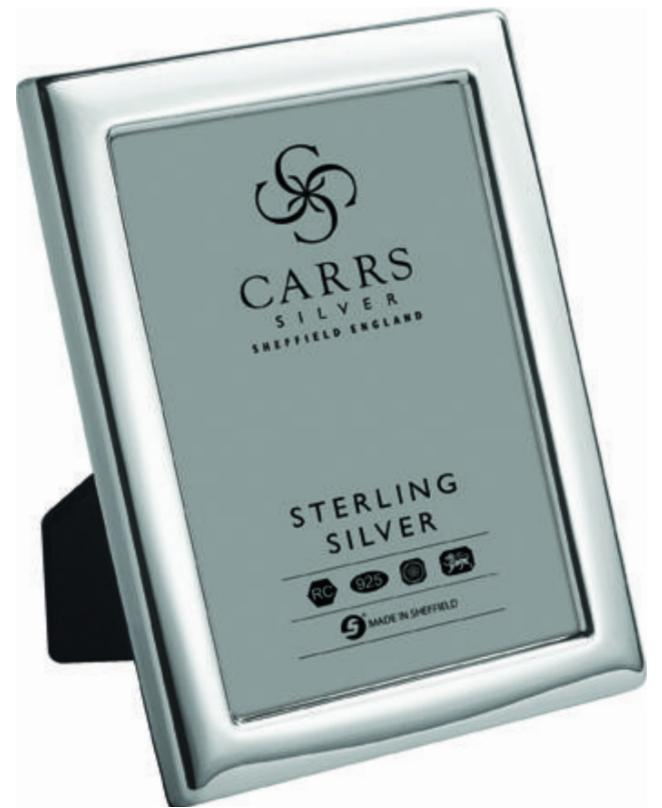

## Description

A good quality Silver Frame in a plain, elegant design. This range of frame has been a best seller for over 35 years.

The frame has a substantial Silver Border which wraps around the sides of the frame. The frame is mounted on a grey velvet back.

This item is suitable for engraving and comes in a gift box.

This frame stands both portrait and landscape.

Approx Photo Size: 7 X 5 / 150mm x 100mm

These Solid Silver Picture Frames are manufactured in England and feature a British Silver Hallmark. The Silver Photograph Frames are available in alternate sizes and designs. Please contact us should you have any questions regarding the Frames or engraving.