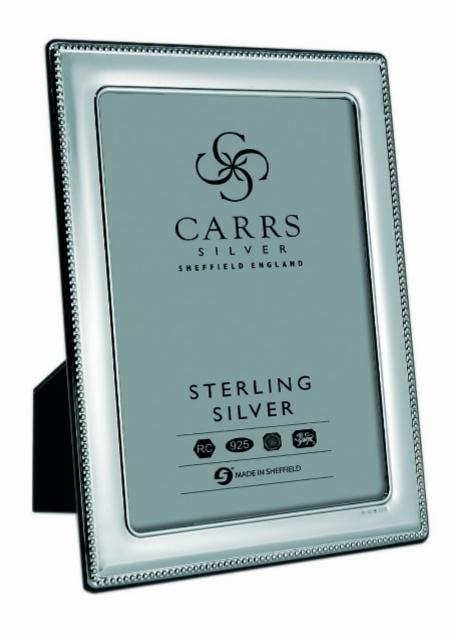

## Description

This Sterling Silver Photograph Frame features a delicate bead pattern border along the outer edge of the frame. The frame is simple and elegant and is mounted on a mahogany wood back.

This frame is suitable for engraving and comes in a gift box.

The frame can stand both portrait and landscape.

Size of Photograph - 10 X 8 inches

These Solid Silver Picture Frames are manufactured in England and feature a British Silver Hallmark. The Silver Photograph Frames are available in alternate sizes and designs. Please contact us should you have any questions regarding the Frames or engraving.