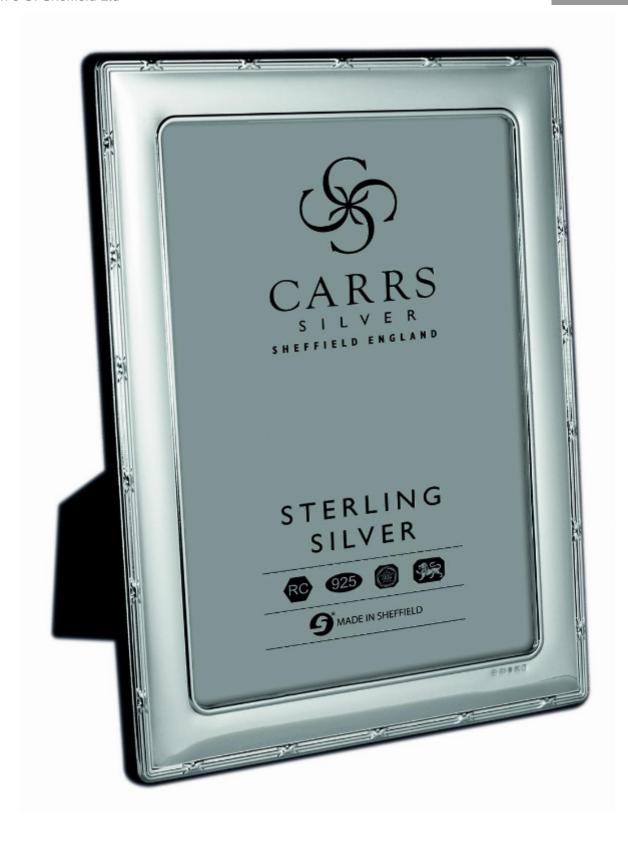

## Description

This Sterling Silver Photograph Frame features a ribbon & reed pattern border along the outer edge of the frame. The frame is simple and elegant and is mounted on a grey velvet back.

This frame is suitable for engraving and comes in a gift box.

The frame can stand both portrait and landscape.

Size of Photograph - 10 X 8 inches

These Solid Silver Picture Frames are manufactured in England and feature a British Silver Hallmark. The Silver Photograph Frames are available in alternate sizes and designs. Please contact us should you have any questions regarding the Frames or engraving.