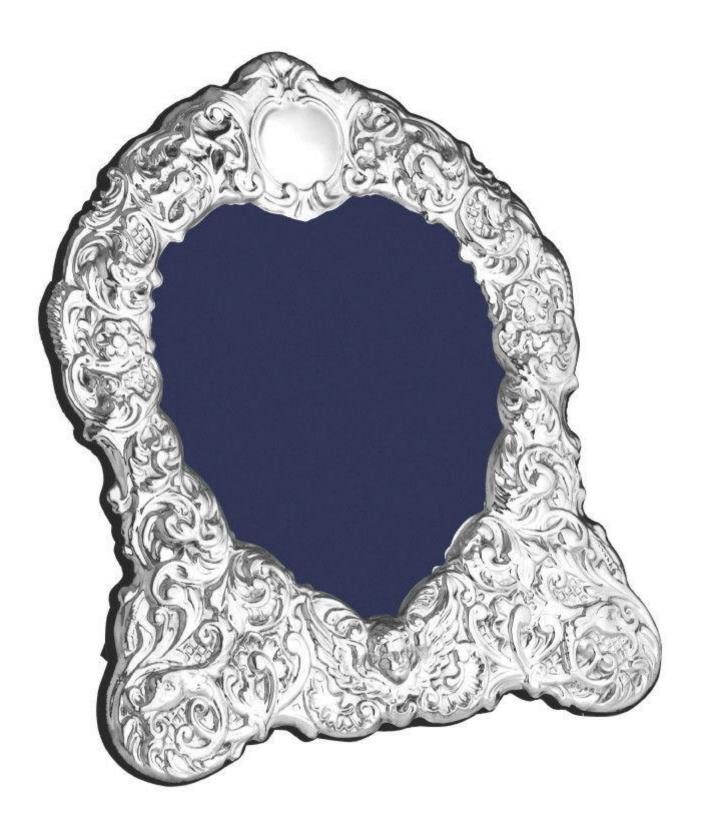

## Description

A lovely ornate Silver Photograph Frame made in Sheffield, England, featuring a traditional ornate Victorian design. The frame is mounted on a grey velvet back.

This frame has a blank cartouche at the top of the frame that is suitable for engraving.

The Overall height of the frame is Approx 11.25 inches x 9.25 inches

Please note the photo is a studio shot of a 7 x 5 frame, the frame you will get is the size in the title.

The Photo Size is Approx 6.25 inches x 6 inches