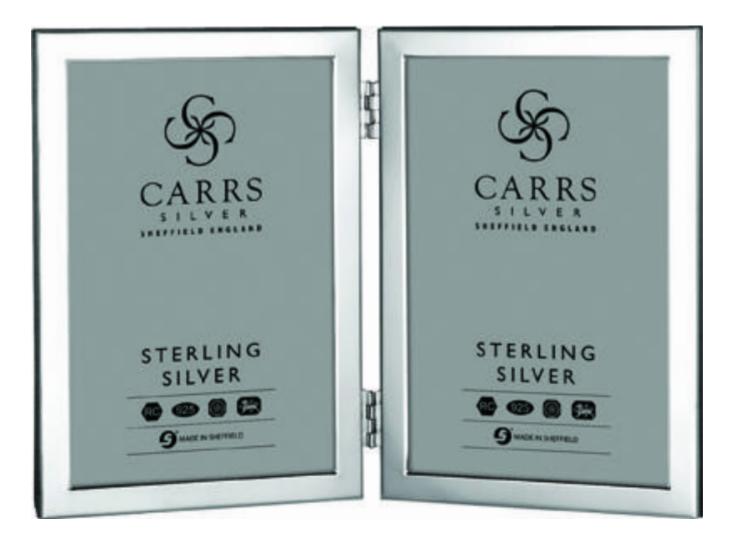

## Solid Silver Double Hinged Photograph Photo Frame 6 X 4 Carr's Of Sheffield Ltd

£536

REF: FR019/W-SS Height: 15.24 cm (6") Width: 10.16 cm (4")

## Description

This modern hallmarked Sterling Silver modern features a simple, plain highly polished Silver design mounted on a mahogany wood back. It is a double frame joined with hinges. The clean lines and flat surfaces give this frame a luxurious contemporary feel.

This item is suitable for engraving and comes in a gift box.

Approx Size of each picture - 15cm x 10cm (6" x 4")

These Solid Silver Picture Frames are manufactured in England and feature a British Silver Hallmark. The Silver Photograph Frames are available in alternate sizes and designs. Please contact us should you have any questions regarding the Frames or engraving.