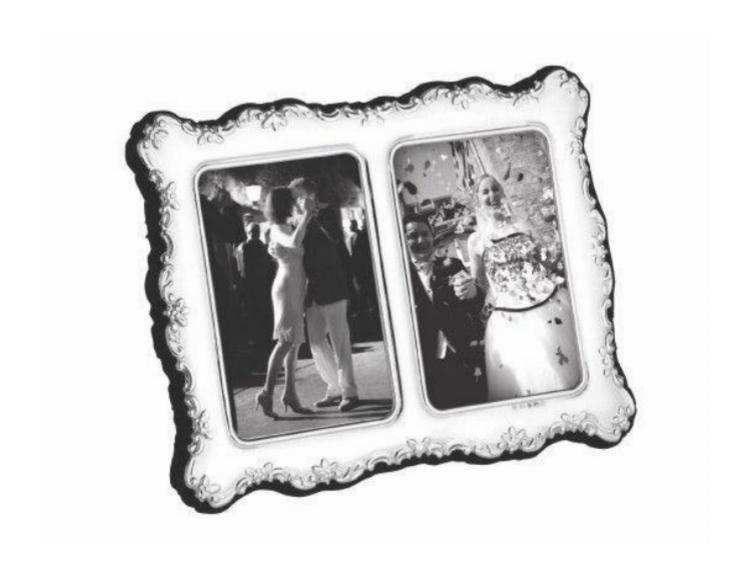

## Solid Silver Double Photo / Photograph Frame (3.5 X 2.5 each photo)

Carr's Of Sheffield Ltd

£222

REF: BA108-SS

Height: 12.7 cm (5") Width: 8.255 cm (3.3")

## Description

A beautiful Sterling Silver Hallmarked Double Photograph Frame with an ornate border. The silver is mounted on a dark velvet back.

This item is suitable for engraving and is in a gift box.

Approx. Size of Each Photo - 9cm x 6cm (3.5 inches x 2.5 inches)

These Solid Silver Picture Frames are manufactured in England and feature a British Silver Hallmark. The Silver Photograph Frames are available in alternate sizes and designs. Please contact us should you have any questions regarding the Frames or engraving.