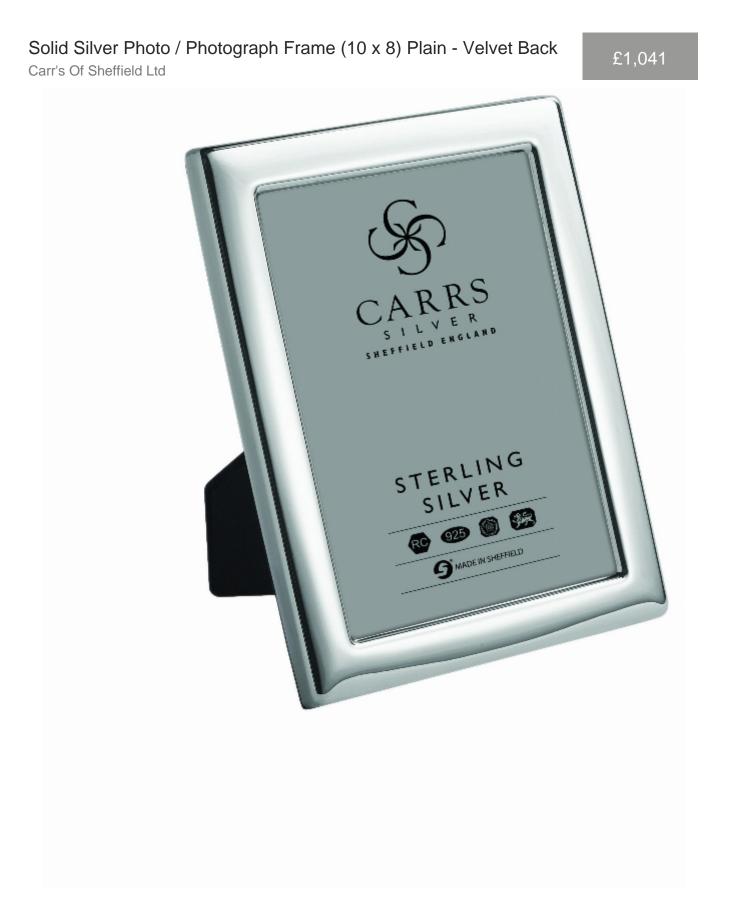

REF: PR5-SS Height: 25.4 cm (10") Width: 20.32 cm (8")

## Description

A good quality Silver Frame in a plain, elegant design. This range of frame has been a best seller for over 35 years.

The frame has a substantial Silver Border which wraps around the sides of the frame. The frame is mounted on a grey velvet back.

This item is suitable for engraving and comes in a gift box.

This frame stands both portrait and landscape.

This size Frame is particularly popular for weddings, as it is a wonderful way to display wedding pictures.