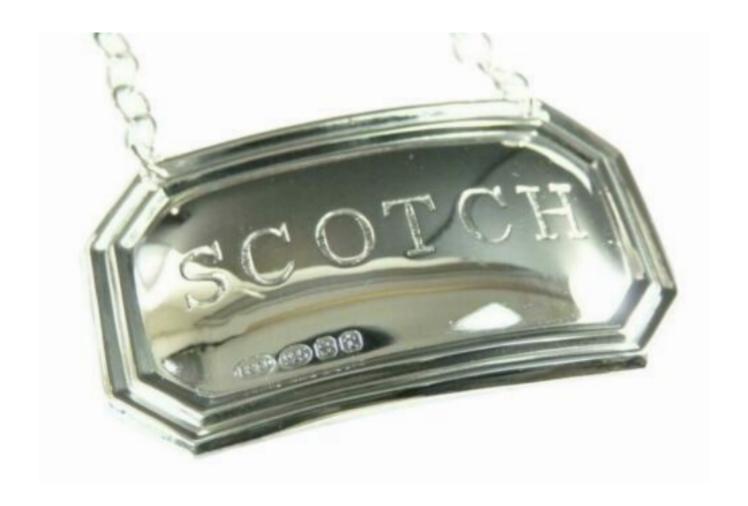

## Solid Silver Decanter / Bottle Label (SCOTCH)

W I Broadway & Co

Sold

REF: RS2 Scotch

Width: 5.2 cm (2")

Depth: 3 cm (1.2")

## Description

An elegant Scotch Silver Label with a simple, art deco inspired border. These label's are intended for hanging around the neck of a liquor bottle or a decanter to identify the contents.

This label is plain, without engraving, and so can be engraved to your taste, from an unusual type of drink, to names, dates and special occasions. They are often engraved instead of engraving the decanter itself.

The label is also available in Plain, Whisky, Gin, Brandy, Port & Vodka. Any other alcohol can be engraved on the label.

Please contact us to check stock levels.