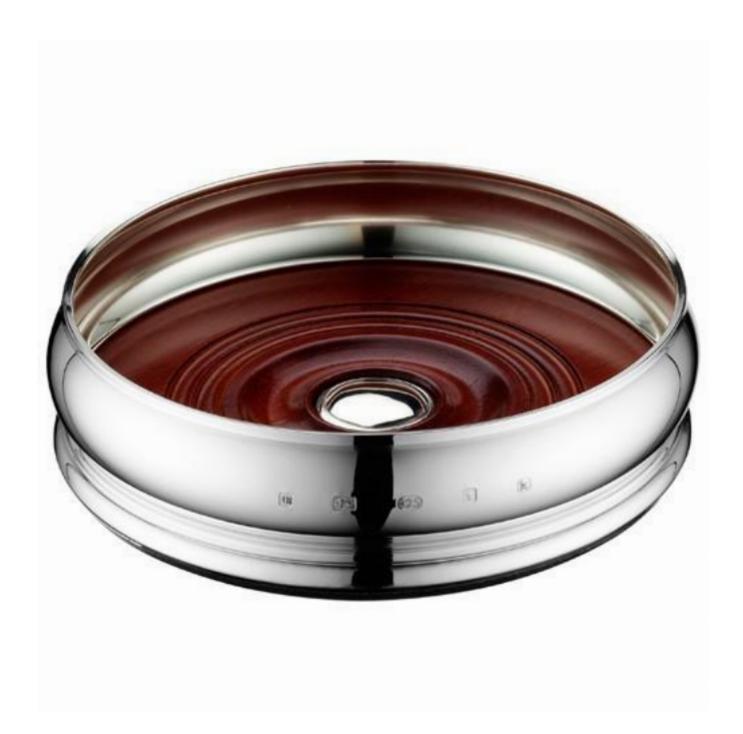

## Solid Silver Wine Bottle Coaster Bellied (5" diameter) Wine / Champagne

£245

REF: 002

Diameter: 12.7 cm (5")

## Description

A classic Solid Silver Wine Bottle Coaster with a bellied design, featuring a large English Hallmark around the rim. The wooden base has a sterling silver button in the centre.

Both the side of the coaster and the button are able to be engraved.

5" coasters are suitable for wine bottles & champagne bottles.

Often purchased in pairs for red and white wine, these make an ideal wedding or engagement gift.

This item comes gift boxed.

Approx Diameter: 125mm (5 inches) bellied silver coaster