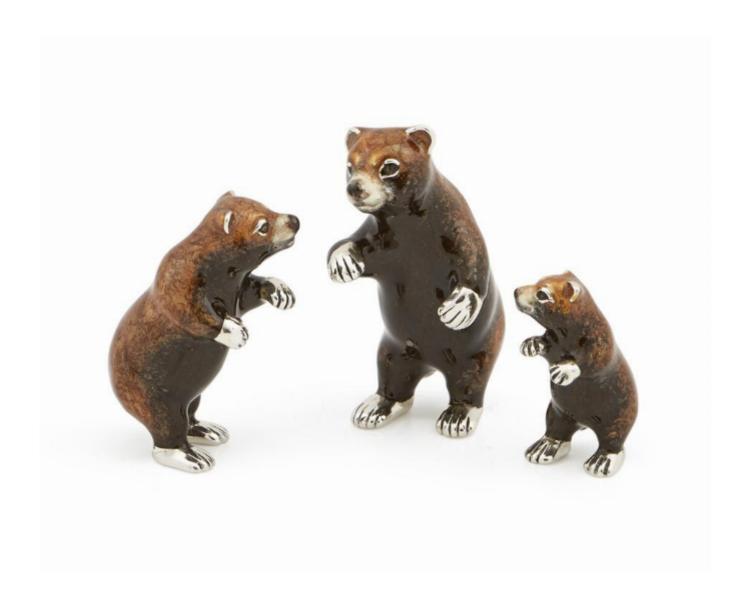

## SILVER & ENAMEL GRIZZLY BEAR FAMILY OF 3

£550

REF: ST451

## Description

These silver & enamel hand crafted grizzly bear family of 3 has an English hallmark. Please have a look at the wide range of other silver and animal models. The models are made to a very high quality solid silver.

To prevent tarnishing, a final layer of varnish is applied producing a wonderful finish. These models are timeless, that makes a perfect gift that are unusual and unique.

Large Grizzly Bear - Approx Size: W. 1.8cm x H. 4.5cm x L.2.5cm (Approx Weight: 29 grm) Medium Grizzly Bear - Approx Size: W. 1.4cm x H. 3.5m x L.1.2cm (Approx Weight: 21 grm) Small Grizzly Bear - Approx Size: W. 1.1cm x H. 2.7cm x L. 1.5cm (Approx Weight: 11 grm)