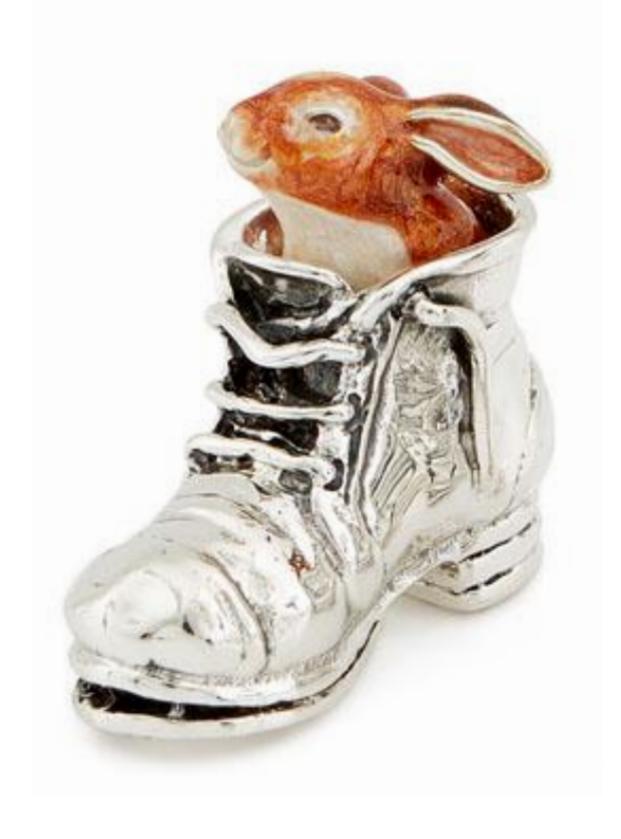

## SILVER & ENAMEL PAIR OF ORANGE RABBIT IN A SHOE WITH EARS DOWN

£185

**REF: ST173-GREY EARS DOWN** 

Height: 3.4 cm (1.3") Width: 1.5 cm (0.6") Depth: 3.5 cm (1.4")

Weight: 30 g

## Description

This silver & enamel hand crafted orange rabbit peeping out of a shoe with it's ears down the silver has an English hallmark. Please have a look at the wide range of other silver and animal models. The models are made to a very high quality solid silver.