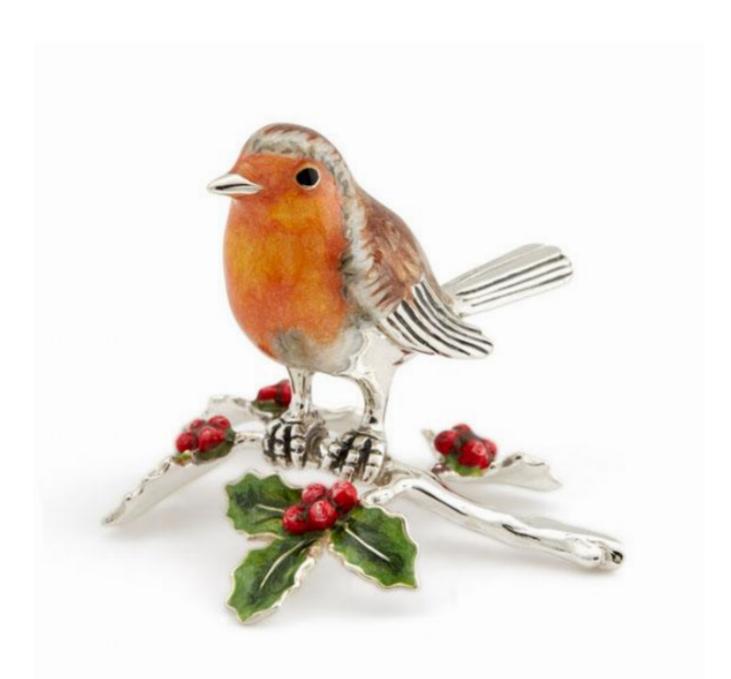

## SILVER & ENAMEL ROBIN RED BREAST TAIL UP SITTING ON A HOLLY BRANCH (BIRD)

£355

REF: ST623 Height: 4.3 cm (1.7") Width: 5.5 cm (2.2") Depth: 5.5 cm (2.2") Weight: 41 g

## Description

This silver & enamel hand crafted robin red breast with its tail up sittiing on holly branch which had a green enamel leaves and red berries. This item has an English hallmark. Please have a look at the wide range of other silver and animal models. The models are made to a very high quality solid silver.