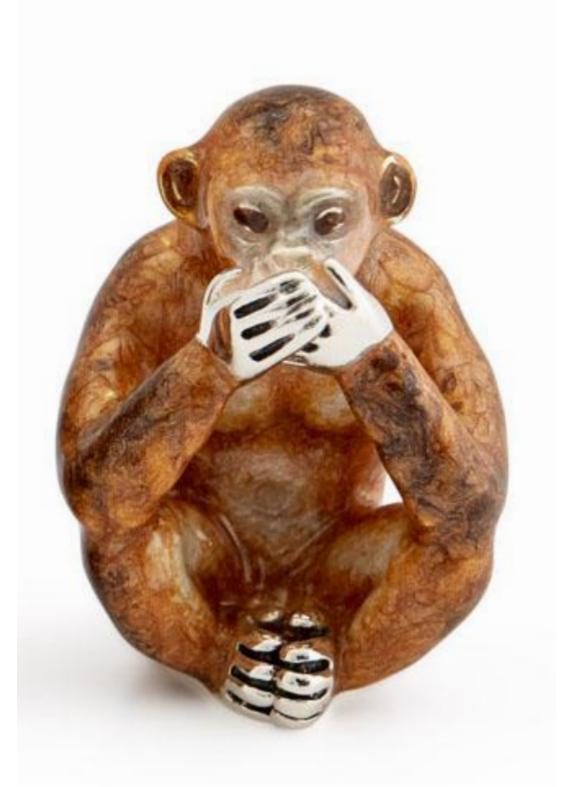

## Silver & Enamel Speak no Evil Monkey

£480

REF: ST632-3 SPEAK Height: 4.1 cm (1.6") Width: 3 cm (1.2") Depth: 2.8 cm (1.1") Weight: 60 g

## Description

This silver & enamel hand crafted "Speak No Evil" figure from three Wise Monkey's See, Hear & Speak No Evil, the silver has an English hallmark. Please have a look at the wide range of other silver and animal models. The models are made to a very high quality solid silver.

The three wise monkeys are a Japanese pictorial maxim, embodying the proverbial principle "see no evil, hear no evil, speak no evil". The three monkeys are Mizaru, covering his eyes, who sees no evil; Kikazaru, covering his ears, who hears no evil; and Iwazaru, covering his mouth, who speaks no evil.