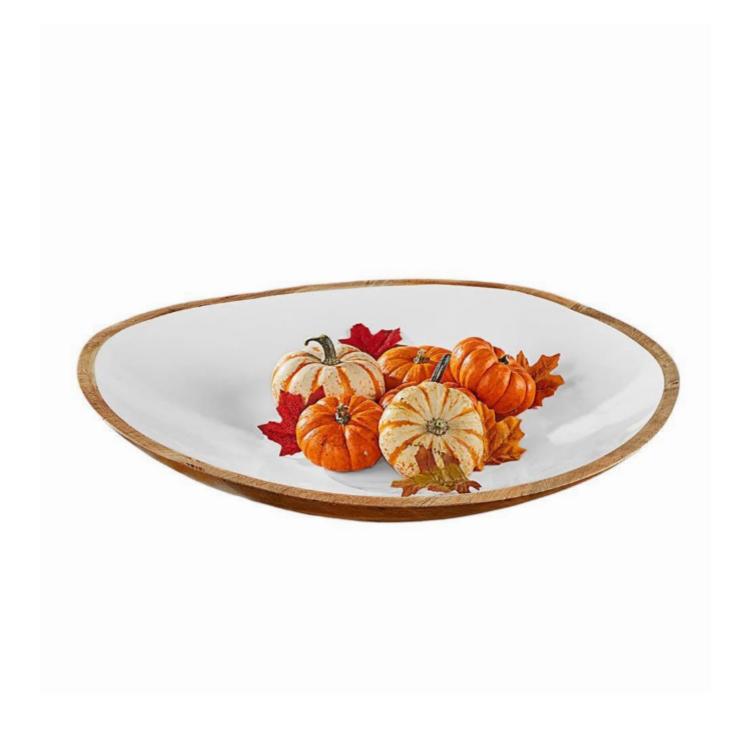

## Mango Wood & Enamel Bowl (Oversized)

£128

REF: BH-100-262

Height: 13 cm (5.1") Width: 44.5 cm (17.5")

Depth: 43 cm (16.9")

## Description

Elegant mango wood with white enamel inlay.

Crafted from mango wood from protected groves, this beautiful bowls each piece is unique. With a smooth enamel interior, this bowl can be used as a centre piece to display fruit, or to serve up a spectacular salad.

Our Mango Wood products are sustainably sourced from protected groves and carved by hand. We are proud to work only with sustainably sourced timber, supporting the planting of new trees with each harvest. The beautifully aged wood infuses each piece with its own set of natural striations and subtle highlights. Each product is also imbued with a food-safe enamel coating, preserving its beauty for many meals to come.