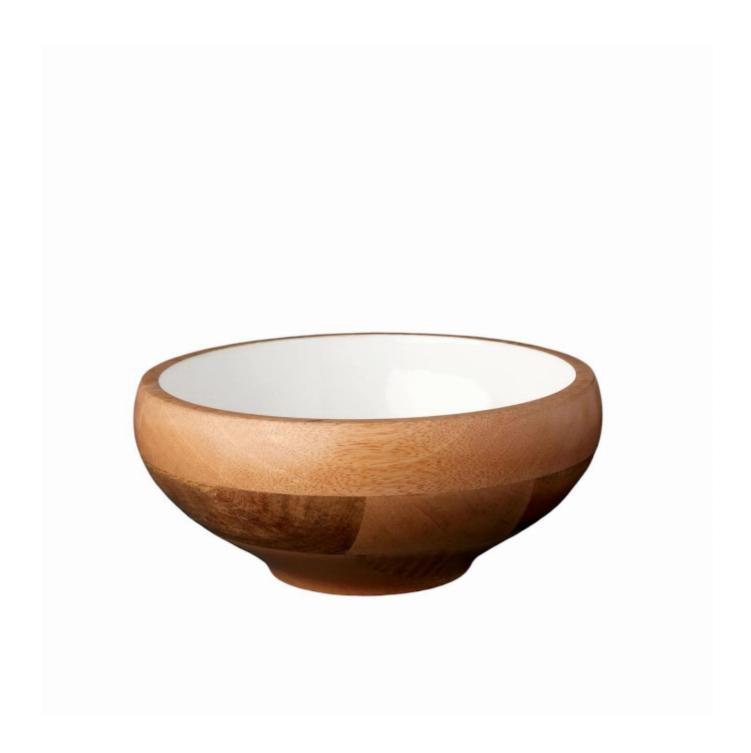

## Mango Wood & Enamel Footed Bowl (Medium)

£100

REF: BH-100-401

Height: 12 cm (4.7")

Diameter: 28 cm (11")

## Description

Elegant mango wood with white enamel inlay.

Crafted from mango wood from protected groves, this beautiful bowls each piece is unique. With a smooth enamel interior, this bowl can be used as a centre piece to display fruit, or to serve up a spectacular salad.

Our Mango Wood products are sustainably sourced from protected groves and carved by hand. We are proud to work only with sustainably sourced timber, supporting the planting of new trees with each harvest. The beautifully aged wood infuses each piece with its own set of natural striations and subtle highlights. Each product is also imbued with a food-safe enamel coating, preserving its beauty for many meals to come.