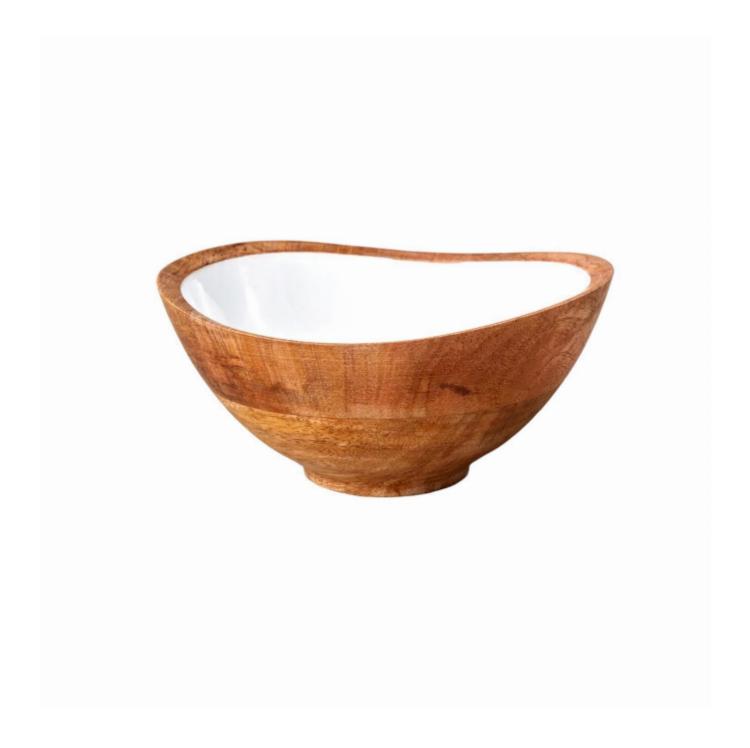

## Mango Wood & Enamel Bowl (Medium)

£38 SALE £30

REF: BH-100-261

Height: 8.5 cm (3.3") Width: 18 cm (7.1") Depth: 16 cm (6.3")

## Description

Elegant mango wood with white enamel inlay on a stepped base.

Our Mango Wood products are sustainably sourced from protected groves and carved by hand. We are proud to work only with sustainably sourced timber, supporting the planting of new trees with each harvest. The beautifully aged wood infuses each piece with its own set of natural striations and subtle highlights. Each product is also imbued with a food-safe enamel coating, preserving its beauty for many meals to come.