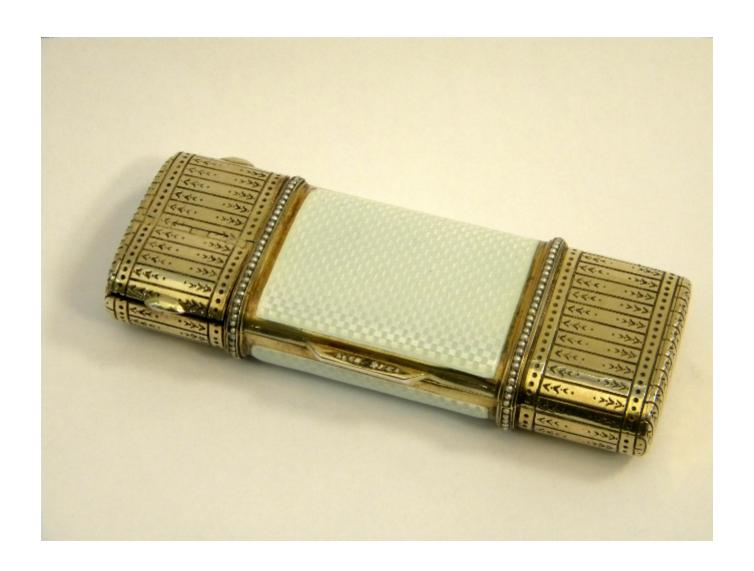

## Description

An Antique Austro - Hungarian Antique Silver Gilt & Enamel Compact Box / Make up Case inset with Diamonds on the Thumb Piece and with pearls around the body. The Compact has one main compartment with a mirror inset in the interior hinged lid, and two smaller compartments with hinged lids on the left hand side. The interior of each compartment is gilded. The Compact comes in its original fitted case.

Made in Austro - Hungary. Date - c. 1890. Maker - Import Mark - LR.

T/CETT