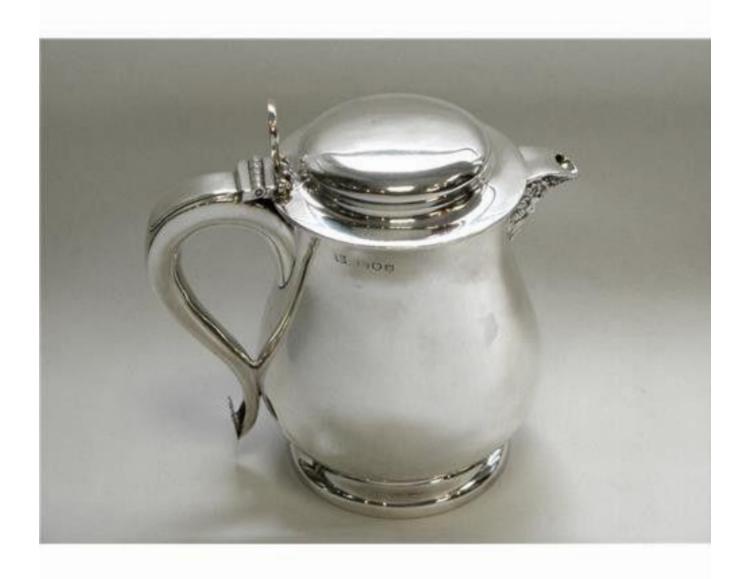

## VICTORIAN SOLID SILVER LIDDED JUG & COVER LONDON 1893

Henry Wilkinson & Sons

Sold

REF: N4623

Height: 19 cm (7.5")

Weight: 688.3 g

## Description

A very good quality Victorian Silver Jug with a hinged lid. This Jug is a heavy, substantial piece and has a wonderful decorative spout featuring a face. Aside from this face, the balluster shaped jug has no other embellishments and is made beautiful through is wonderful shape.

This Jug is in very good condition and is hallmarked on the base and part marked on the lid.

Made in London.

Date - 1893.

Maker - Henry Wilkinson.

Approx. Weight - 688.3g / 22.17oz Approx. Height - 190mm / 7 1/2 inches