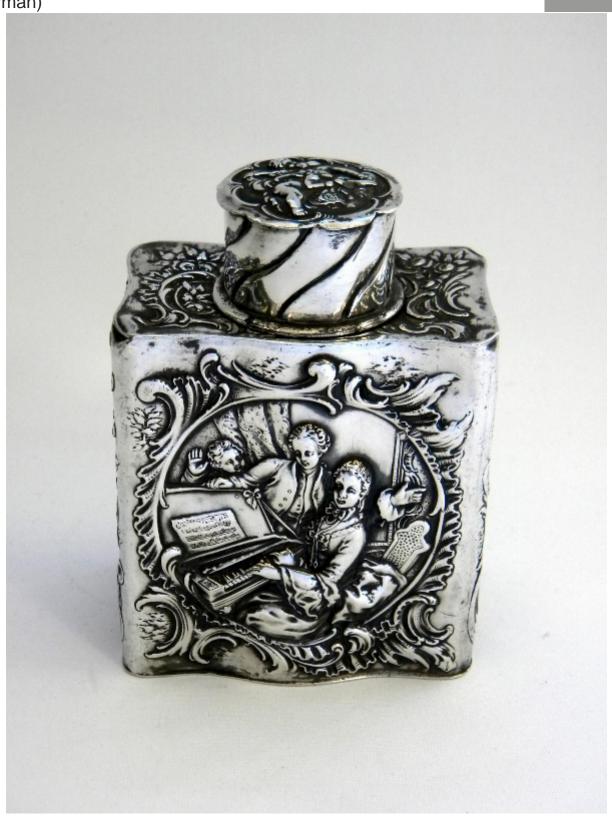

## Description

A Continental Silver Tea Caddy featuring really wonderful, detailed chased images on all surfaces. One large side has an image of 3 figures at a piano, while the opposite side has cherubs playing instruments and a letter S engraved in an oval cartouche. Both the shorter sides have detailed images, as well as on the fitted lid.

This Tea Caddy is in good condition although it has a few dents and dings on the top corners (pictured) The Caddy has Pseudo Hallmarks on the underside.

Continental Made. (Possibly German) Date - c. 1890.