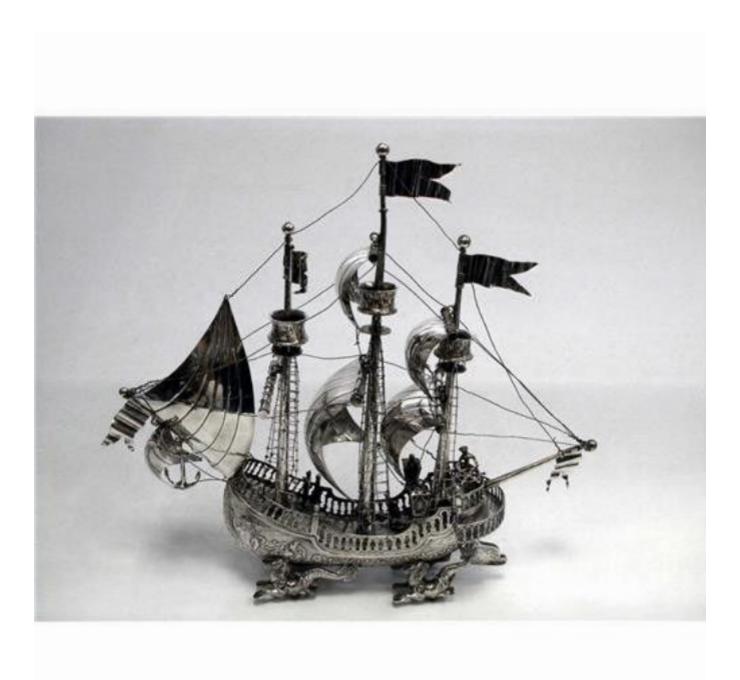

## VINTAGE GERMAN SILVER NEF / SHIP / BOAT / SAILING c. 1920

Sold

REF: N4201 Height: 34.5 cm (13.6") Width: 36.7 cm (14.4") Weight: 1063.74 g

## Description

A spectacular continental German Silver Nef / Ship created with an amazing attention to detail. The Nef rests on 4 sea creatures acting as feet and the deck of the ship lifts off the hull. The ships sails are shown billowing in the wind while the flags flutter in the breeze. There are 3 crew men at work on the deck. The ship also boasts some wonderful little features such as a dangling anchor and two little lanterns, as well as 3 look out baskets.

This Silver Ship is in good condition and is hallmarked.

Made in Germany. Date – c. 1920. Maker – B & Z.

Approx. Weight – 34.2oz / 1060.2g Approx. Height – 345mm / 13 ½ inches Approx. Width – 367mm / 14 ½ inches