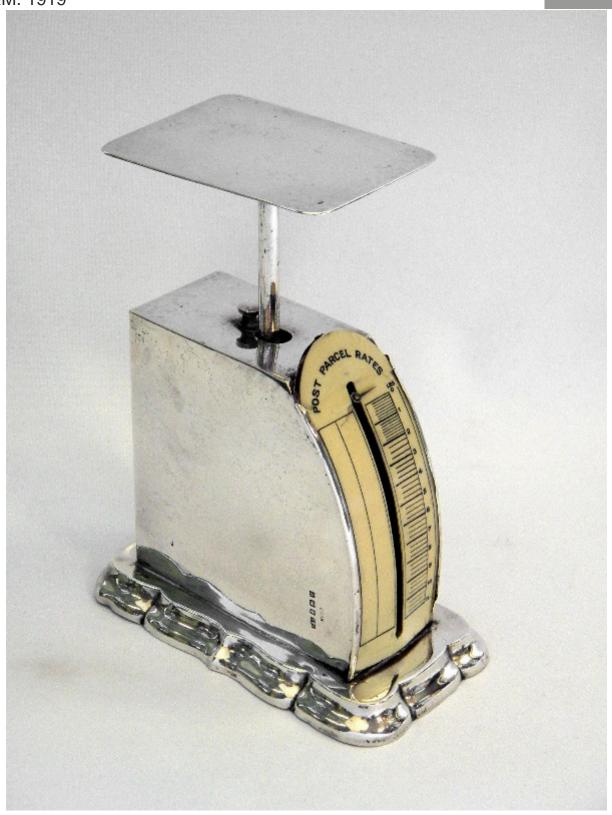

## VINTAGE NOVEL SOLID SILVER POST PARCEL RATES SCALE BIRM. 1919

Sold

REF: N5443

Height: 19 cm (7.5") Width: 14.5 cm (5.7") Depth: 8.2 cm (3.2")

Weight: 843.6 g

## Description

Wonderful Vintage Solid Silver Postage / Parcel Scales. This gorgeous and novel item stands on a shaped base and has a cream coloured insert showing the weight in lbs.

These Scales are in good condition, although there is some damage to the cream insert (See images). These scales are hallmarked.

Made in Birmingham.

Date - 1919.

Maker- Levy & Salaman

Approx. Weight - 843.6g

Approx. Height - 190mm / 7 1/2 inches Approx. Length - 145mm / 5 3/4 inches Approx. Width - 82mm / 3 14 inches

T/YPT

Model Number: N5443