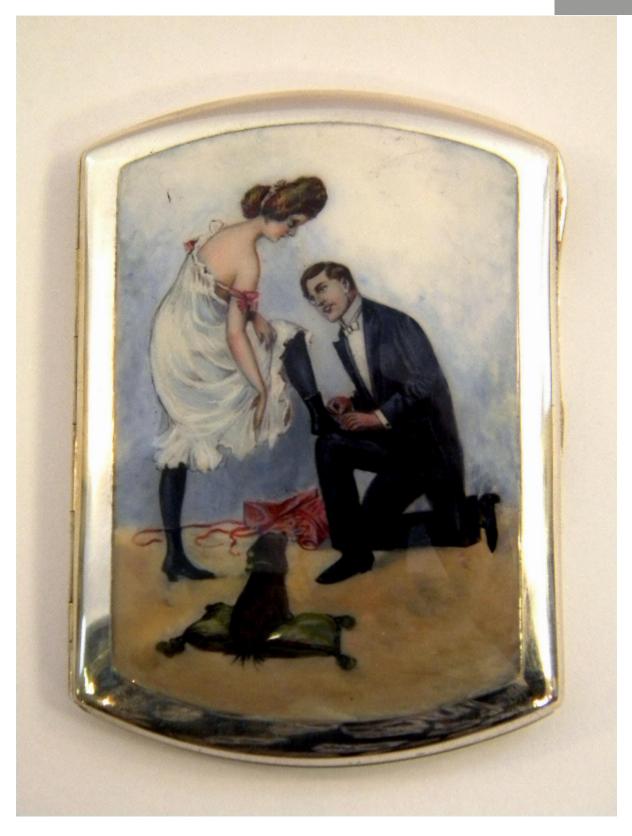

## Description

A Vintage German Silver & Enamel Cigarette Case with a wonderfully detailed enameled image on the front cover. This images shows a man and a woman with the man kneeling down helping the woman with her shoe. The woman is in a state if undress and a little dog sits in the foreground. The back of the case has an engine turned pattern.