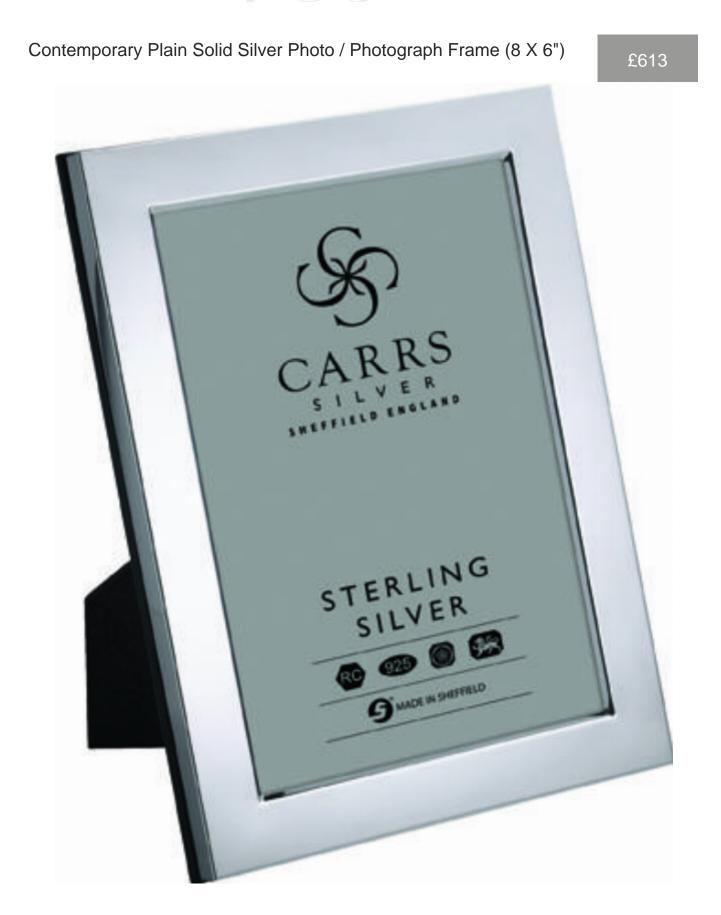

## Description

This modern hallmarked Sterling Silver modern featues a simple, plain highly polished Silver design mounted on a mahogany wood back. The clean lines and flat surfaces give this frame a luxurious contemporary feel.

This frame stands both portrait and landscape.

This item is suitable for engraving and comes in a gift box.

Approx Size: 20cm x 15cm (8" x 6")

These Solid Silver Picture Frames are manufactured in England and feature a British Silver Hallmark. The Silver Photograph Frames are available in alternate sizes and designs. Please contact us should you have any questions regarding the Frames or engraving.