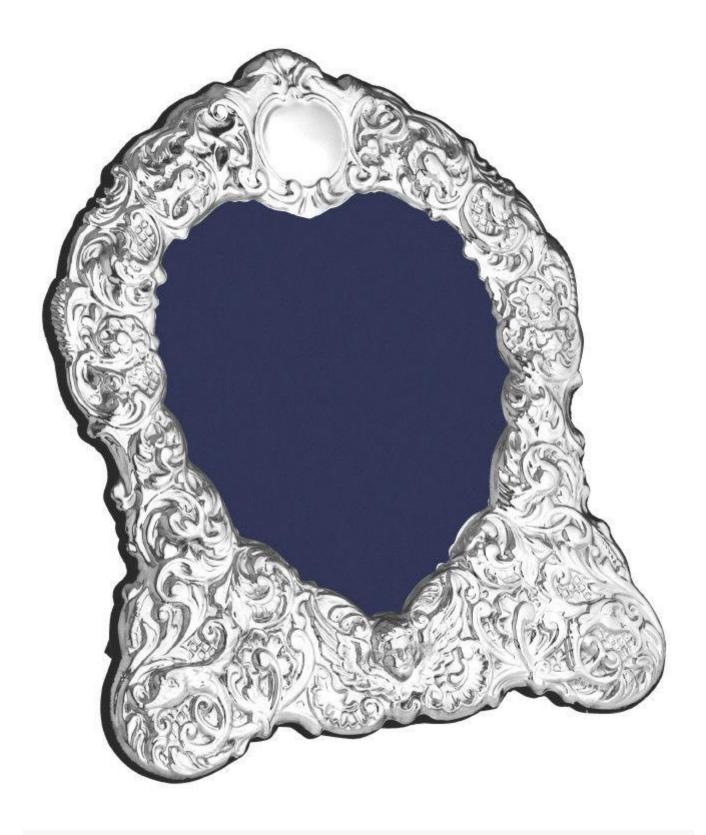

## Description

A lovely ornate Silver Photograph Frame made in Sheffield, England, featuring a traditional ornate Victorian design. The frame is mounted on a grey velvet back.

This frame has a blank cartouche at the top of the frame that is suitable for engraving.

The Overall height of the frame is Approx 11.25 inches x 9.25 inches

Please note the photo is a studio shot of a 7 x 5 frame, the frame you will get is the size in the title.

The Photo Size is Approx 6.25 inches x 6 inches