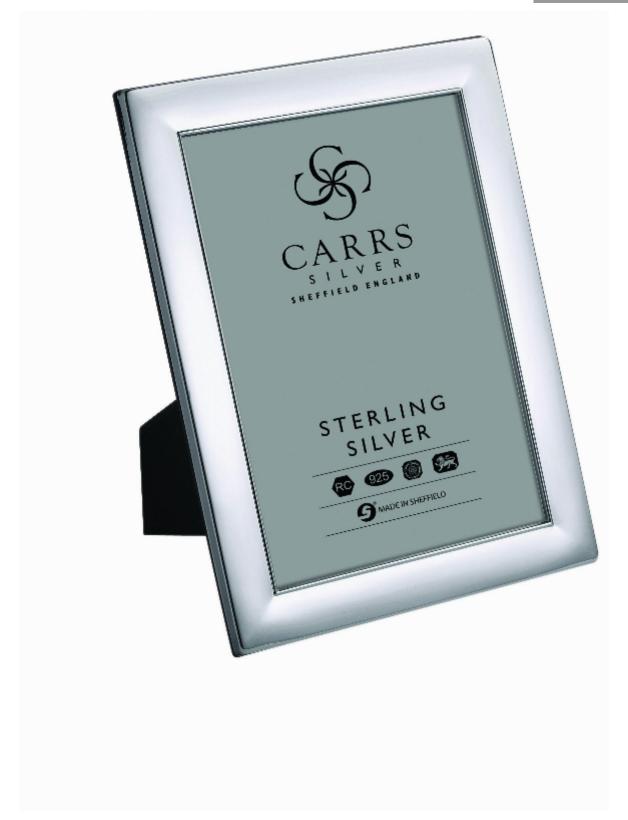

## Description

This Sterling Silver Certificate Frame features a plain border along the outer edge of the frame. The frame is simple and elegant and is mounted on a mahogany finish wood back.

This frame is suitable for engraving and comes in a gift box.

The frame can stand both portrait and landscape.

Size of Photograph - 11.5 X 8 inches (29.5 x 20cm)

These Solid Silver Picture Frames are manufactured in England and feature a British Silver Hallmark. The Silver Photograph Frames are available in alternate sizes and designs. Please contact us should you have any questions regarding the Frames or engraving.