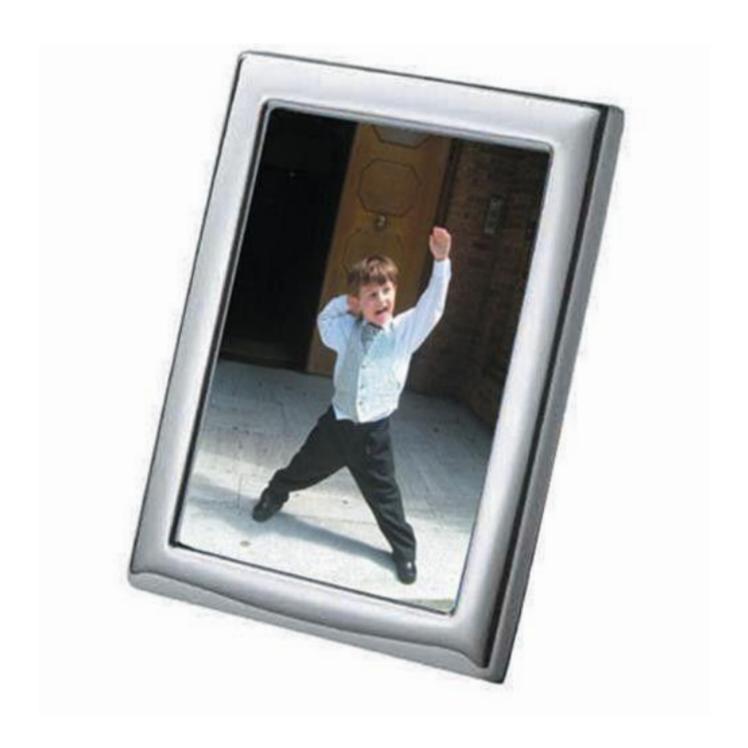

## Description

A good quality Silver Frame in a plain, elegant design. This range of frame has been a best seller for over 35 years.

The frame has a substantial Silver Border which wraps around the sides of the frame. The frame is mounted on a grey velvet back.

This item is suitable for engraving and comes in a gift box.

This frame stands both portrait and landscape.

Approx Photo Size: 6 X 4 inches / 150mm x 100mm

These Solid Silver Picture Frames are manufactured in England and feature a British Silver Hallmark. The Silver Photograph Frames are available in alternate sizes and designs. Please contact us should you have any questions regarding the Frames or engraving.