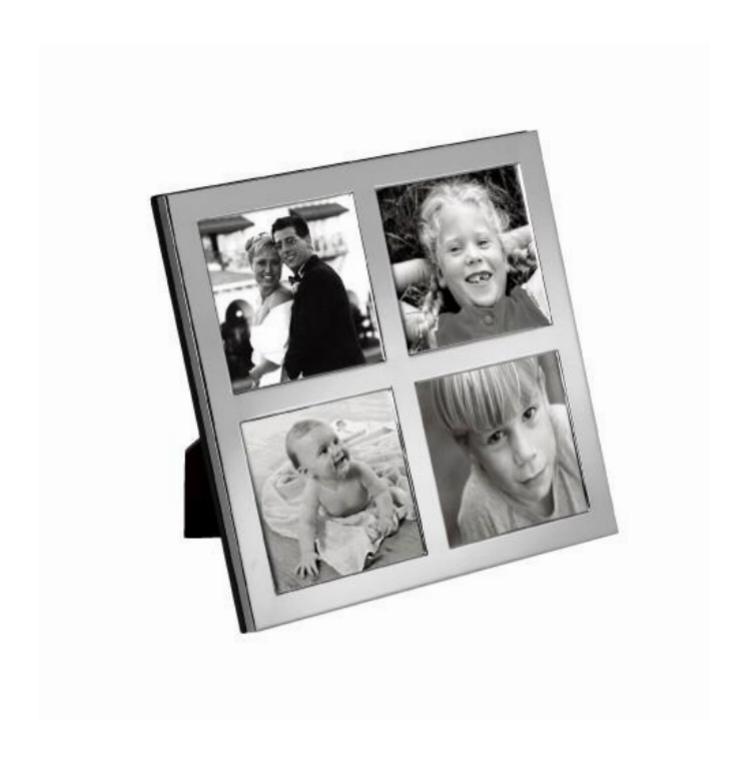

## Solid Silver Photo / Photograph Frame (4 Picture / Multi Aperture Frame)

Sold

Carr's Of Sheffield Ltd

REF: FR026/W-SS

Height: 6 cm (2.4")

Width: 6 cm (2.4")

Framed Height: 148 cm (58.3") Framed Width: 148 cm (58.3")

## Description

A contemporary Solid Silver Square Photograph Frame with 4 square apertures.

Each Photograph Size - 2.5 X 2.5 inches

This frame is suitable for engraving and comes in a gift box.

These Solid Silver Picture Frames are manufactured in England and feature a British Silver Hallmark. The Silver Photograph Frames are available in alternate sizes and designs. Please contact us should you have any questions regarding the Frames or engraving.