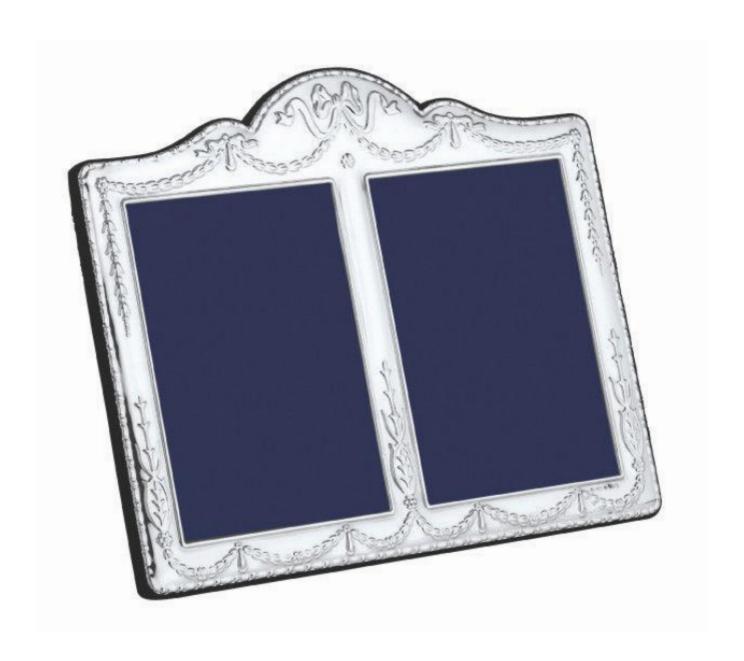

## Solid Silver Victorian Style Double Picture Frame (5 X 3.25" Each) Swag & Bow

Sold

Carr's Of Sheffield Ltd

REF: BA138-SS

Height: 8.255 cm (3.3")

Width: 12.7 cm (5")

Framed Height: 17.78 cm (7")
Framed Width: 21.59 cm (8.5")

## Description

A lovely ornate Silver Photograph Frame made in Sheffield, England, featuring a traditional Swag & Bow design. The frame is mounted on a dark blue velvet back and is a landscape orientated frame. The frame has space for 2 photographs of 5 X 3.5 inches.