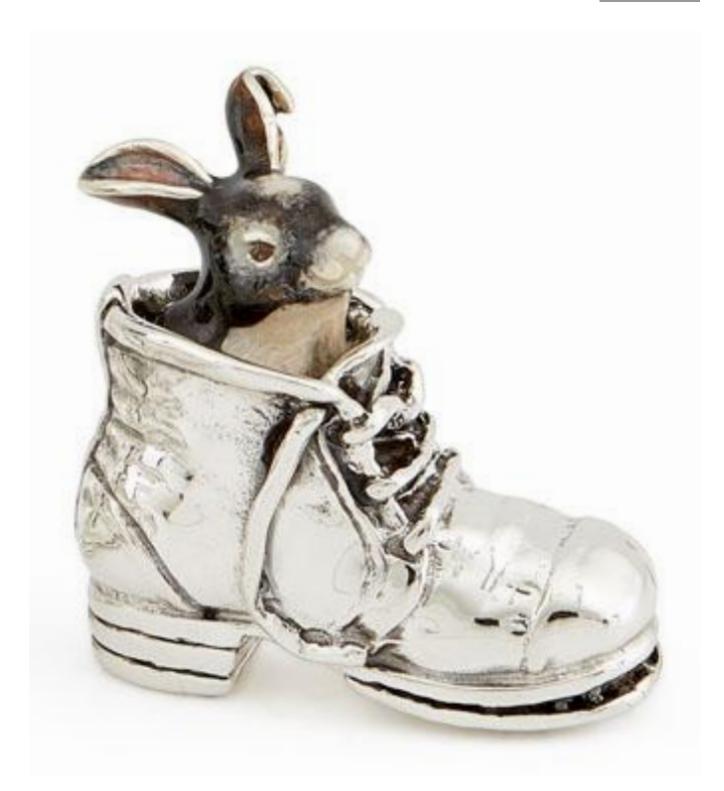

SILVER & ENAMEL PAIR OF GREY RABBIT IN A SHOE WITH EAR UP

£185

John Bull (Antiques) Ltd. The London Silver Vaults, Vault 41-42 & 44, 53-64 Chancery Lane, London, WC2A 1QS T: 020 7629 1251 • M: 07850 221 468 • sales@jbsilverware.co.uk • www.antique-silver.co.uk

## REF: ST173-GREY EARS UP

Height: 3.4 cm (1.3") Width: 1.5 cm (0.6") Depth: 3.5 cm (1.4") Weight: 30 g

## Description

This silver & enamel hand crafted grey rabbit peeping out of a shoe with it's ears up the silver has an English hallmark. Please have a look at the wide range of other silver and animal models. The models are made to a very high quality solid silver.