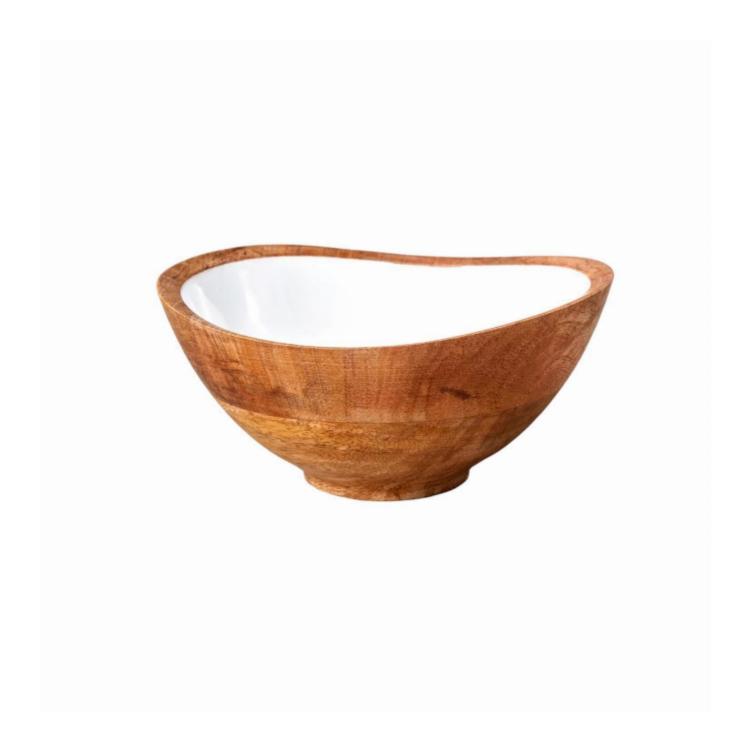

## Mango Wood & Enamel Bowl (Medium)

£38

REF: BH-100-261

Height: 8.5 cm (3.3") Width: 18 cm (7.1") Depth: 16 cm (6.3")

## Description

Elegant mango wood with white enamel inlay on a stepped base.

Our Mango Wood products are sustainably sourced from protected groves and carved by hand. We are proud to work only with sustainably sourced timber, supporting the planting of new trees with each harvest. The beautifully aged wood infuses each piece with its own set of natural striations and subtle highlights. Each product is also imbued with a food-safe enamel coating, preserving its beauty for many meals to come.