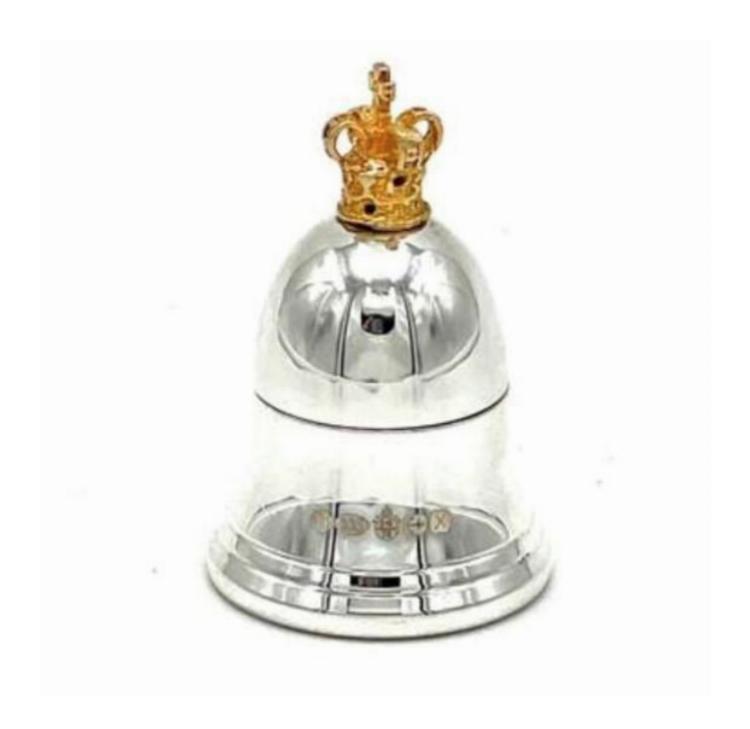

## Queens Jubilee Commemorative Silver Tooth Fairy with Crown

Sold

**REF: JB-TFB** 

Height: 4 cm (1.6")

The Queens Platinum Jubilee Hallmarked Sterling Silver Tooth Fairy Bell Shape has a Gold Plated Crown fitted to the top; the Sterling Silver body is Hallmarked featuring the commemorative Jubilee hallmark.