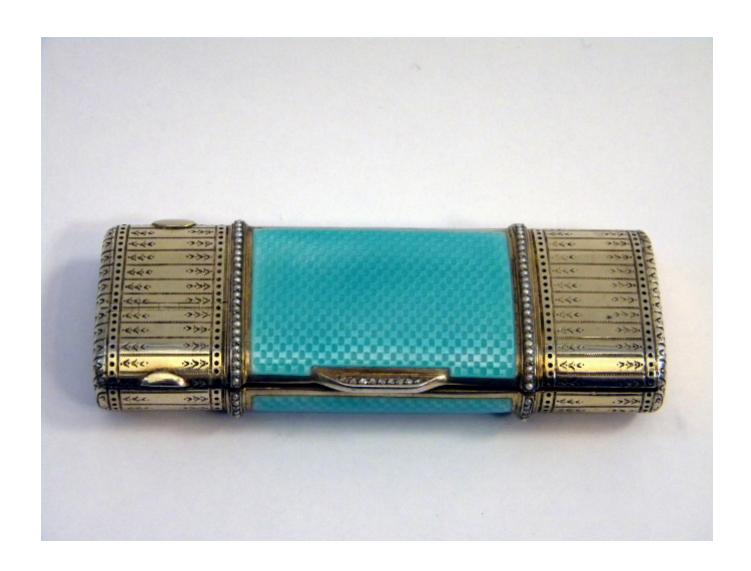

## Description

An Antique Austro - Hungarian Antique Silver Gilt & Enamel Compact Box / Make up Case inset with Diamonds on the Thumb Piece and with pearls around the body. The exterior is decorated with a gorgeous turquoise guilloche enamel. The Compact has one main compartment with a mirror inset in the interior hinged lid, and two smaller compartments with hinged lids on the left hand side. The interior of each compartment is gilded. The Compact comes in its original fitted case.

Made in Austro - Hungary. Date - c. 1890. Maker - Import Mark - LR.

T/CENT