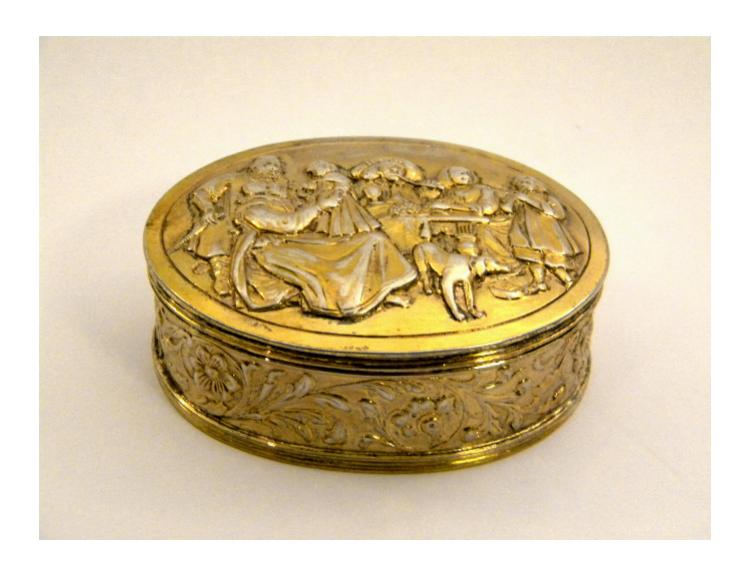

## ANTIQUE DUTCH SOLID SILVER GILT BOX THE NETHERLANDS 1903

Sold

REF: N5391

Height: 3.3 cm (1.3") Width: 7.4 cm (2.9") Depth: 5.5 cm (2.2")

Weight: 79.4 g

## Description

A gorgeous Antique Dutch Silver Gilt Box featuring a detailed chased design of a family at the dinner table on the hinged lid. The Silver Box is further embellished with a chased floral and foliate band around the sides.

This box is in good condition. The gilt is a little worn on the very deepest chasing.

Made in The Netherlands.

Date - 1903.

Approx. Weight - 79.4g

Approx. Length - 74mm / 3 inches Approx. Width - 55mm / 2 1/8 inches Approx. Height - 33mm / 1 1/4 inches