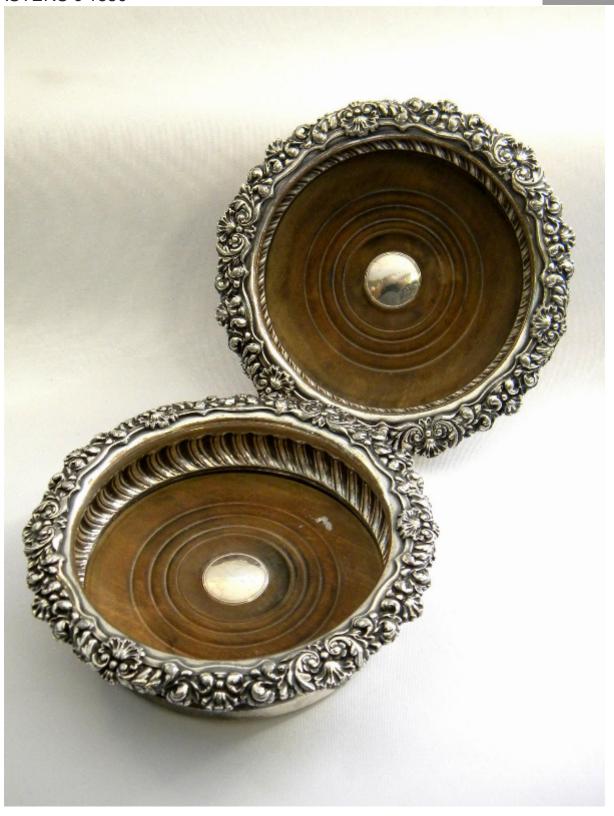

## PAIR ANTIQUE VICTORIAN OLD SHEFFIELD PLATE WINE BOTTLE COASTERS c 1850

Sold

REF: OSPC1

Height: 4.8 cm (1.9")

Diameter: 17.3 cm (6.8")

Weight: 800.4 g

## Description

A Pair of Antique Victorian Old Sheffield Plate Wine Bottle Coasters featuring a floral and scroll chased border on the rim and a chased fluted pattern on the side.

This pair of coasters is in good condition. The copper base is visible on the fluted sides.

Made in Sheffield. Date - c. 1850.

Approx. Weight - 800.4g

Approx. Exterior Diameter - 173mm / 6 3/4 inches Approx. Interior Diameter - 128mm / 5 inches

Approx. Height - 48mm / 2 inches

T/CNT

Model Number: OSPC1