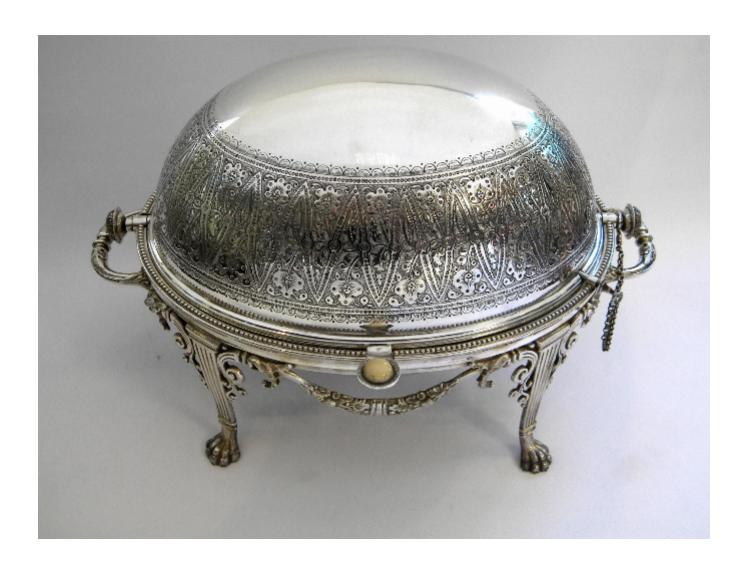

## Description

a wonderful Victorian Revolving Dish / Rev Dish / Serving Dish / Breakfast Dish. This Dish is embellished with a gorgeous engraved design and stands on 4 clawed feet. The dish has a removable dish and draining tray allowing for hot water to be placed in the base to keep the food warm.

Made in The UK. Date - 1870.

Approx. Length - 365mm / 14 1/3 inches Approx. Width - 257mm / 10 1/8 inch Approx. Height - 235mm / 9 1/4 inches

T/HPT

Model Number: N5625