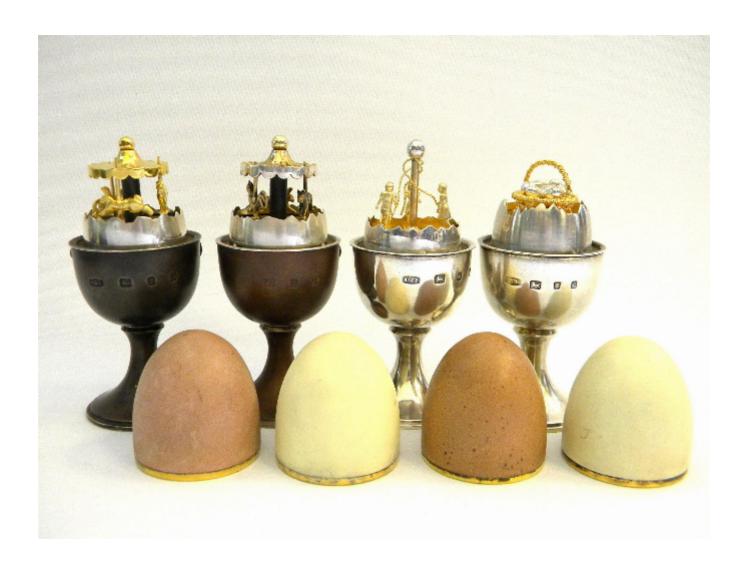

## Description

A wonderful and whimsical Set of Four Solid Silver Novelty Boxes in the shape of eggs nestled in their egg cups. Two are Shiny Solid Silver and two have been oxidized to a lovely coppery colour over Solid Silver. The eggs have enamel tops created to look like real eggs. When you remove the fitted 'Egg' lids the inside of each Egg Cup reveals lovely little designs - two show a gilded carousel with a horse, rabbit and rooster. One has a Gilded Basket with a pile of silver Easter Eggs and one has a gilded maypole with three children dancing around it.

Made in London. Date - 1980 / 1982 / 1985. Maker - Anthony Elson.

T/CHTT