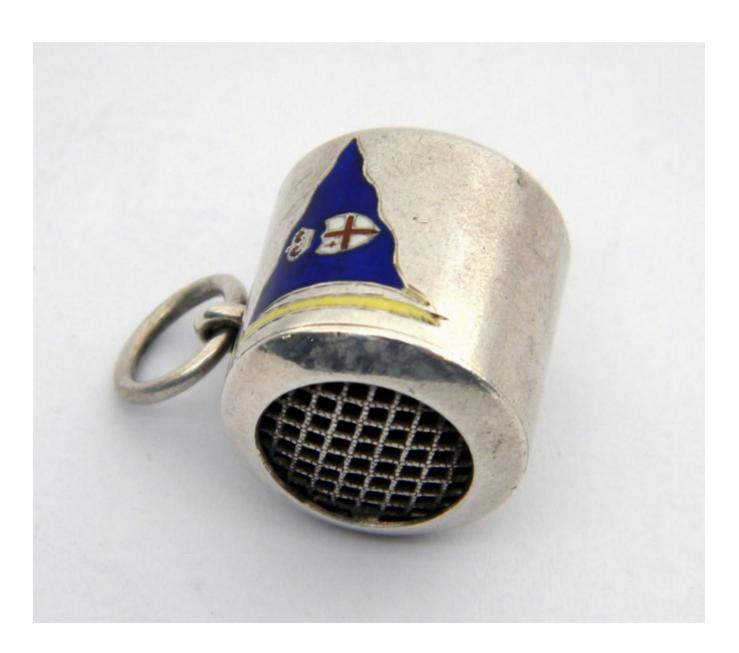

## (SOLD) ANTIQUE SOLID SILVER & ENAMEL YACHT / BOAT WHISTLE c. 1910 ROYAL YACHT CLUB

Sold

REF: N5474 Height: 2.3 cm (0.9") Diameter: 1.8 cm (0.7") Weight: 15.1 g

## Description

An Antique Solid Silver & Enamel Whistle featuring an an Enamel image of the flag of the Royal Yacht Club London. The whistle has a checked grill on the one end and a floral grill on the other and also has a jump ring on the one side. The whistle doesnt seem to work.

This whistle is in good condition externally. It is unmarked.

Made in England. Date - c. 1910.

Approx. Weight - 15.1g Approx. Length - 23mm / 7/8 inch Approx. Diameter - 18mm / 3/4 inch

T/CET Model Number: N5474