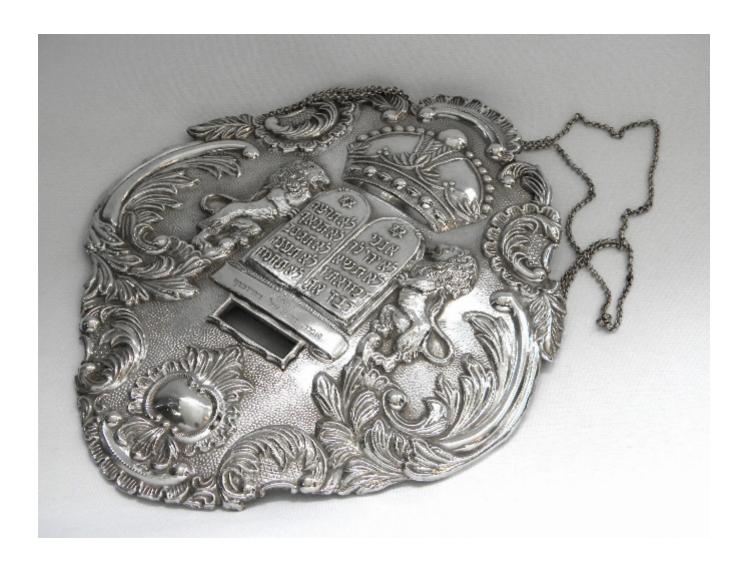

## Description

A Gorgeous Solid Silver Torah Plate / Breast Plate featuring a chased design in deep relief. There are a pair of Lions Rampant bordering a pair of Tablets in the center of the plate. The Tables featured chased Hebrew script and there is a scroll of engraved Hebrew script below. Above the Tablets is a large ornate crown. The rest of the Plate features ornate leaf and scroll chased designs contouring to the shaped edge of the Breast Plate. The Tora Plate has a long silver chain through two jump rings on the back.