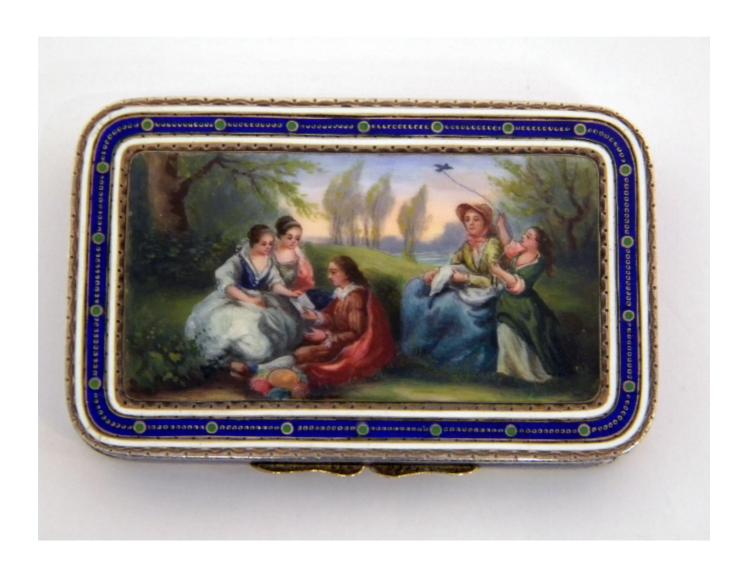

## Description

This German Silver & Enamel Box features a wonderfully detailed enamel scener showing a group of figures in a natural setting. The borders on the lid and sides as well as the base of the box is a deep navy blue. The interior of the box is engraved with a german saying, a number of signatures and the date December 1925.