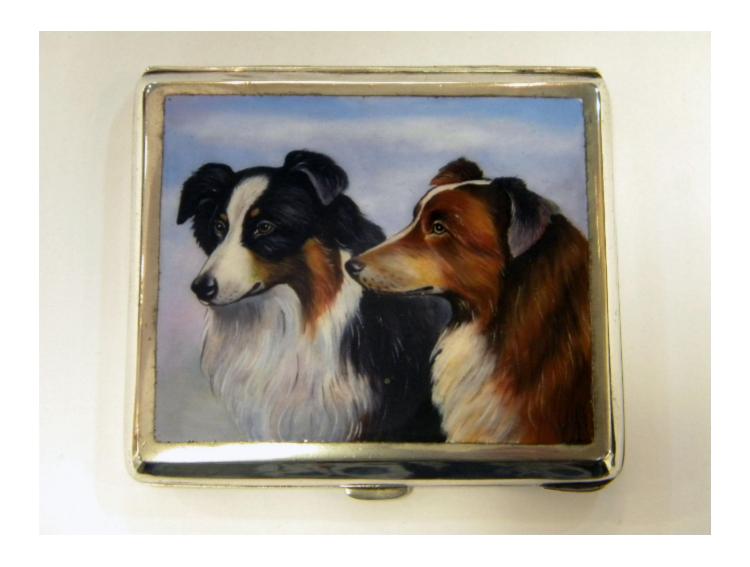

## VINTAGE GERMAN ENAMEL CIGARETTE CASE ALPACCA c. 1920 DOG / BORDER COLLIES

Sold

REF: N5263

Height: 8.7 cm (3.4") Width: 7.8 cm (3.1")

Weight: 124 g

## Description

A German Enamel Cigarette Case featuring a gorgeously illustrated image of a twp border collies. The case is gilded on the inside and is plain on the outside. It is made from Alpacca Metal - a mixed alloy created to look like silver.

This Cigarette Case is in good condition and is marked Alpacca.

Made in Germany. Date - c. 1920.

Approx. Weight- 124g

Approx. Length - 87mm / 3 1/2 inches Approx. Width - 78mm / 3 inches

T/IPT

Model Number: N5263