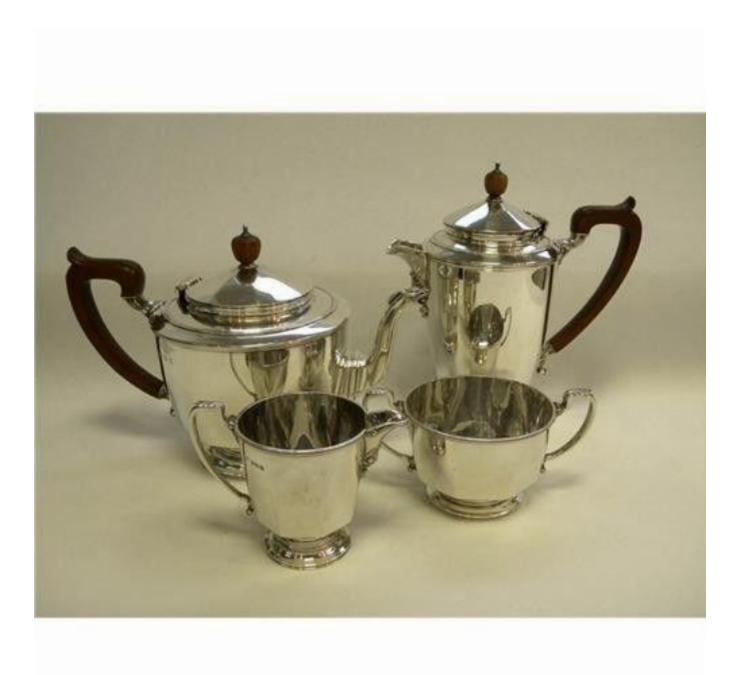

## Description

A Silver 4 piece Tea Set which includes a Tea Pot, Coffee Pot, Sugar Bowl and Cream / Milk Jug. The Set features a subtle panelled design. The Tea and Coffee Pots have wooden handles and finials and feature ornate embellishments around the spouts and at the handles.

This set is in good condition and each piece is hallmarked.

Made in Birmingham. Date – 1928. Maker – Adie Brothers.

Approx. Total Weight – 52.55oz / 1629.05g Approx. Height Coffee Pot – 217mm / 8 ½ inches Approx. Height Tea Pot – 178mm / 7 inches Approx. Height Sugar – 81mm / 3 ¼ inches Approx. Height Milk / Cream Jug – 98mm / 4 inches