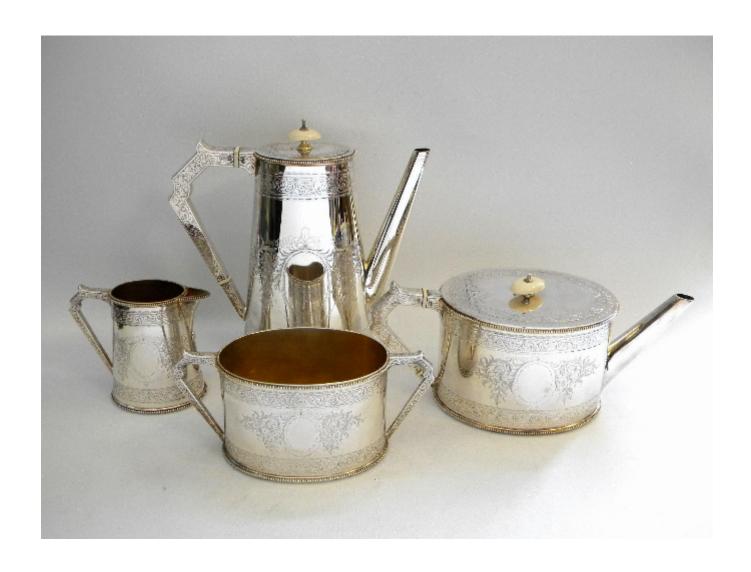

## VICTORIAN SILVER 4 PIECE TEA & COFFEE SET BIRM. 1873

Frederick Elkington (Elkington & Co)

Sold

REF: N5923

## Description

A Victorian Solid Silver Can Shaped Tea & Coffee Set which includes a Teapot, Coffee Pot, Cream Jug & Sugar Bowl. Each Piece in the Tea Set is embellished with gorgeous engraved detailing. The upper and lower rims have a delicate beaded edge.

Made in Birmingham. Date - 1873. Maker - Elkington.

Coffee Pot Approx. Height - 236mm Coffee Pot Approx. Width - 234mm Teapot Approx. Height - 114mm Teapot Approx. Width - 280mm Sugar Approx. Height - 90mm Sugar Approx. Width - 212mm Milk Approx. Height- 106mm Milk Approx. Width - 130mm