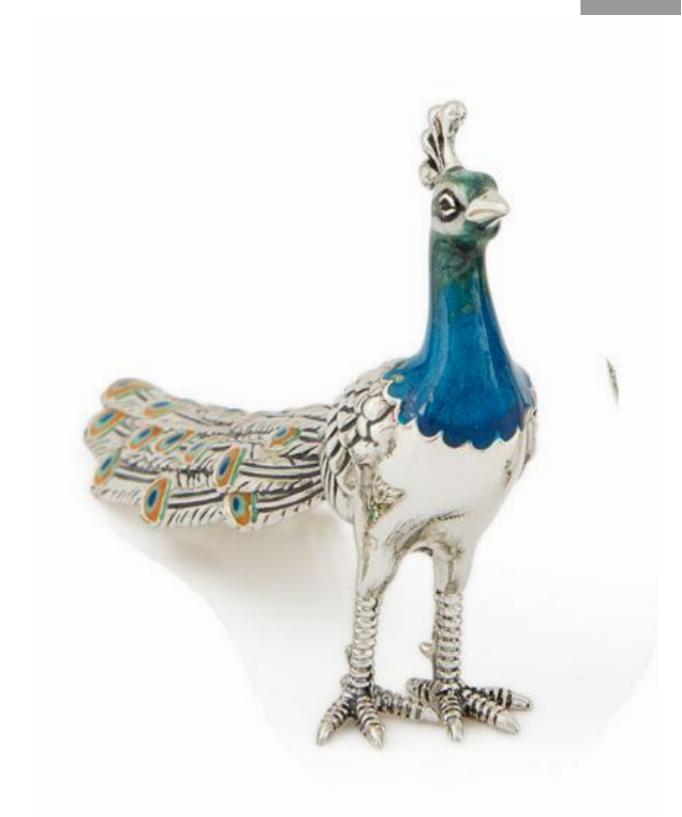

## SILVER AND ENAMEL PEACOCK (EXOTIC BIRDS)

£463

John Bull (Antiques) Ltd. The London Silver Vaults, Vault 41-42 & 44, 53-64 Chancery Lane, London, WC2A 1QS T: 020 7629 1251 • M: 07850 221 468 • sales@jbsilverware.co.uk • www.antique-silver.co.uk REF: ST102-2 Height: 7.2 cm (2.8") Width: 2.7 cm (1.1") Depth: 12.8 cm (5") Weight: 69 g

## Description

This silver & enamel hand crafted peacock. This item has an English hallmark. Please have a look at the wide range of other silver and animal models. The models are made to a very high quality solid silver.