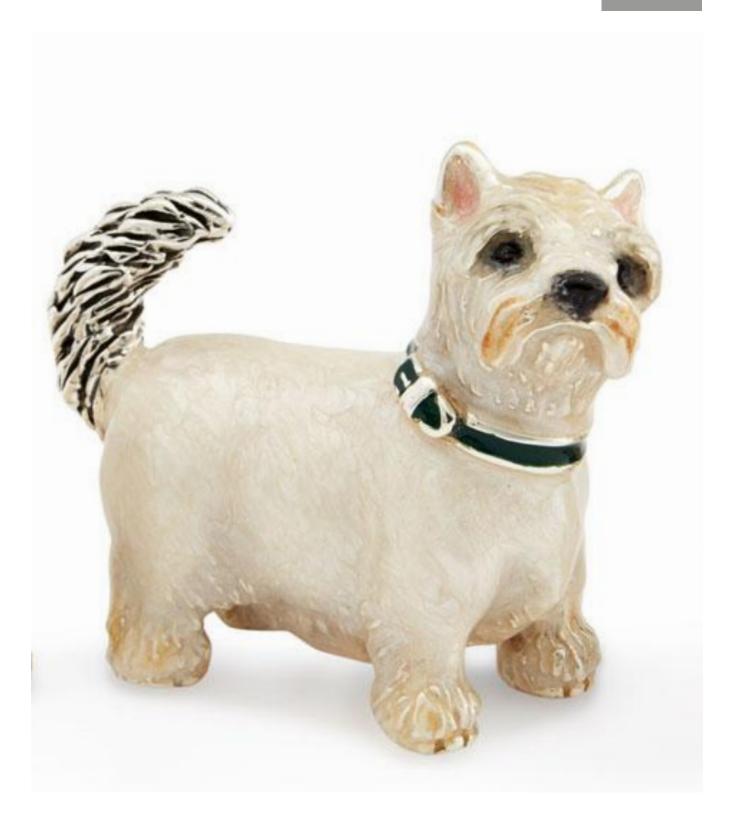

## SILVER AND ENAMEL STANDING WESTIE WHITE (DOG)

£539

John Bull (Antiques) Ltd. The London Silver Vaults, Vault 41-42 & 44, 53-64 Chancery Lane, London, WC2A 1QS T: 020 7629 1251 • M: 07850 221 468 • sales@jbsilverware.co.uk • www.antique-silver.co.uk REF: ST475-1 Height: 3.9 cm (1.5") Width: 2.1 cm (0.8") Depth: 4.8 cm (1.9") Weight: 64 g

## Description

This silver & enamel hand crafted white standing westie dog. This item has an English hallmark. Please have a look at the wide range of other silver and animal models. The models are made to a very high quality solid silver.