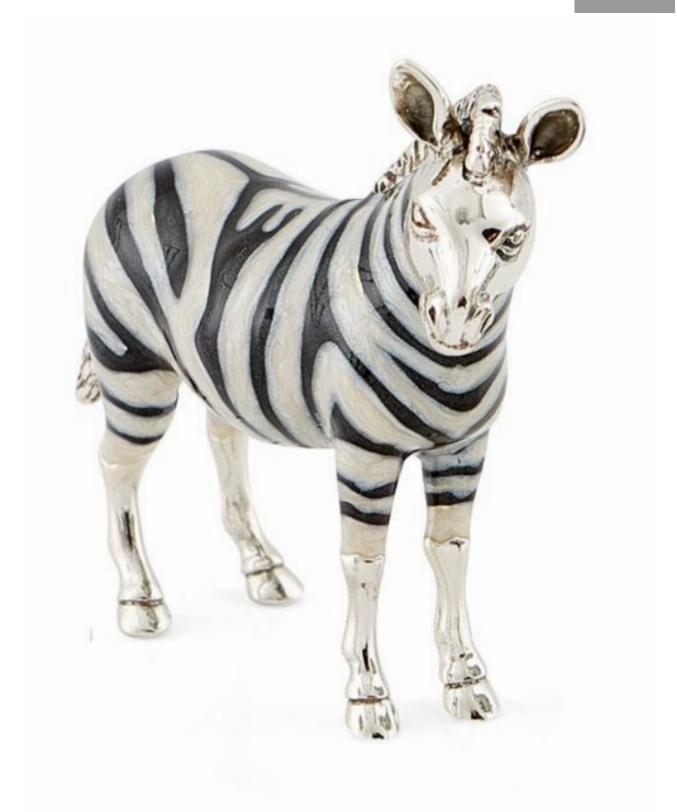

## SILVER AND ENAMEL ZEBRA (WILD ANIMALS)

John Bull (Antiques) Ltd. The London Silver Vaults, Vault 41-42 & 44, 53-64 Chancery Lane, London, WC2A 1QS T: 020 7629 1251 • M: 07850 221 468 • sales@jbsilverware.co.uk • www.antique-silver.co.uk REF: ST396.1 Height: 4.9 cm (1.9") Width: 2 cm (0.8") Depth: 5.4 cm (2.1") Weight: 43 g

## Description

This silver & enamel handcrafted zebra. This item has an English hallmark. Please have a look at the wide range of other silver and animal models. The models are made to a very high quality solid silver.